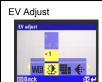

Users can select the following EV adjust: from EV+2.0~ toEV -2.0, in EV 0.5 step increase This function allows users to control the exposure value, to either lighten or darken images the camera is trying to focus. The default is 0.