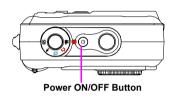

### **Turning the Camera ON/OFF**

Press the Power On/Off button to turn the camera on or off.