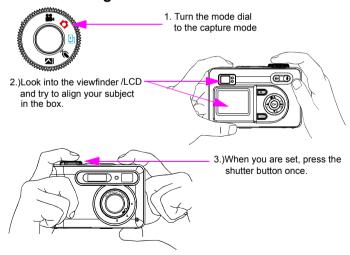

### Shooting images

- Under Capture Mode, press the shutter button. The camera will start checking whether the memory is sufficient to store the image. If it is full, a warning "Memory Full%con will display on the LCD.
- Once the picture is taken, you can erase the image under instant review. user can protect image when in playback mode
- If you decide to erase this image, press down. An erase icon will appear on the LCD, press OK to achieve this function.

### FLASH Setting

1.To set the Flash, press the Five-Way Switch to the Left to select the desired Flash setting. You will have the three types of Flash settings: Flash Off, Auto Red-eye reduction, and Flash Force On. Once you\( \hat{\text{\text{P}}} \) est your Flash setting, proceed with your picture taking.

#### Self Timer

To set the self timer under the capture mode, please press Five-Way Switch to the Right button once to activate the self timer. You will have ten seconds to get ready for your pose. The countdown number will be displayed on the LCD as well followed by a beep sound.

### Shooting Continuously Setting

Pictures can be shoot in successive orders.

- Keep pressing the right button twice until Shooting Continuously icon appears on the LCD Display.
- Keep pressing the shutter button to activate Shooting Continuously. Then release the shutter after the three sequences have been taken.