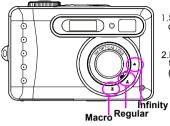

#### **Macro Function**

Macro function is best used for taking up-close images with ranges from 45 to 80cm

- 1.Slide the rim of the lens to the direction of the macro icon.
- 2.Proceed as you would when taking a regular picture. (Please refer back to SHOOTING IMAGES, page 3)