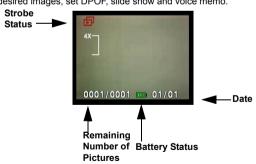

### Playback Mode

This mode will allow you to replay/view your images or video. It can also protect your desired images, set DPOF, slide show and voice memo.

- \* The icon information can be removed by pressing the menu button once
- \*\* Thumbnail can be viewed after the display button twice.
- \*\*\* To turn off the LCD, press the display button three times.

| Function Setting                                              | Selection                                                                                                   | Definition                                                                                                                              |
|---------------------------------------------------------------|-------------------------------------------------------------------------------------------------------------|-----------------------------------------------------------------------------------------------------------------------------------------|
| Protect Picture  Protect Pic  Back                            | Users can select the fol-<br>lowing:<br>Protect all<br>Uprotect current<br>Unprotect all<br>Protect current | Protection setting for your pictures against accidental erasure. Once you are set, press OK to confirm.                                 |
| Slide Show  Slide Show  B  B  B  B  C  C  C  C  C  C  C  C  C | Users can select from:  From current (picture)  From first (picture)  From last (picture)                   | Pictures will be dis-<br>played in an orderly way.<br>While you are in the Slide<br>Show setting, press OK<br>to start/exit slide show. |

| Erase Pictures  Erase picture   Back  GAM  GAM  GAM  GAM  GAM  GAM  GAM  GA                                                                                                                                                                                                                                                                                                                                                                                                                                                                                                                                                                                                                                                                                                                                                                                                                                                                                                                                                                                                                                                                                                                                                                                                                                                                                                                                                                                                                                                                                                                                                                                                                                                                                                                                                                                                                                                                                                                                                                                                                                                  | Users can select from:  Current All Format                                                | Erasing options for your pictures. When formatting, a warning message will appear. Press the OK button to confirm. Format will permanently remove all data such as internal memory/ SD card.     |
|------------------------------------------------------------------------------------------------------------------------------------------------------------------------------------------------------------------------------------------------------------------------------------------------------------------------------------------------------------------------------------------------------------------------------------------------------------------------------------------------------------------------------------------------------------------------------------------------------------------------------------------------------------------------------------------------------------------------------------------------------------------------------------------------------------------------------------------------------------------------------------------------------------------------------------------------------------------------------------------------------------------------------------------------------------------------------------------------------------------------------------------------------------------------------------------------------------------------------------------------------------------------------------------------------------------------------------------------------------------------------------------------------------------------------------------------------------------------------------------------------------------------------------------------------------------------------------------------------------------------------------------------------------------------------------------------------------------------------------------------------------------------------------------------------------------------------------------------------------------------------------------------------------------------------------------------------------------------------------------------------------------------------------------------------------------------------------------------------------------------------|-------------------------------------------------------------------------------------------|--------------------------------------------------------------------------------------------------------------------------------------------------------------------------------------------------|
| Digital Print Order Format or DPOF  DPOF  Back  DPOF  DPOF | Users can select from: Frame Set Reset all                                                | It is a standard for printing the pictures directly from the SD card. Pictures can be printed on printers compatible with the DPOF standard. frame set> set for one image reset all> set for all |
| Voice Memo  Voice Memo  I I I I I I I I I I I I I I I I I I I                                                                                                                                                                                                                                                                                                                                                                                                                                                                                                                                                                                                                                                                                                                                                                                                                                                                                                                                                                                                                                                                                                                                                                                                                                                                                                                                                                                                                                                                                                                                                                                                                                                                                                                                                                                                                                                                                                                                                                                                                                                                | You are allowed 20 seconds to record voice memo. Users can select from: Record Erase Play | Select the picture you wish you add voice memo.     Press menu button.     Choose Voice Memo.     Select record     Press the shutter to start or end recording.                                 |