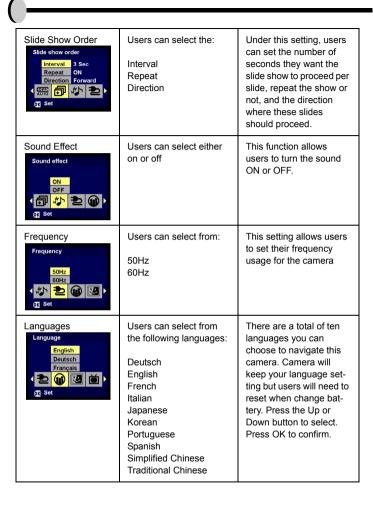

### **DSC Setup Mode**

Under this mode, you will be able to set your desired settings. There are a total of ten different settings.

- 1. Turn the mode dial to enter the DSC Setup Mode.
- Select the type of setup you want to perform by pushing the left or right button. Press the UP or Down arrow to select the function setting.

|                                                                                                                                                                                                                                                                                                                                                                                                                                                                                                                                                                                                                                                                                                                                                                                                                                                                                                                                                                                                                                                                                                                                                                                                                                                                                                                                                                                                                                                                                                                                                                                                                                                                                                                                                                                                                                                                                                                                                                                                                                                                                                                                |                                                                        |                                                                                                                                                                                                                 | J |
|--------------------------------------------------------------------------------------------------------------------------------------------------------------------------------------------------------------------------------------------------------------------------------------------------------------------------------------------------------------------------------------------------------------------------------------------------------------------------------------------------------------------------------------------------------------------------------------------------------------------------------------------------------------------------------------------------------------------------------------------------------------------------------------------------------------------------------------------------------------------------------------------------------------------------------------------------------------------------------------------------------------------------------------------------------------------------------------------------------------------------------------------------------------------------------------------------------------------------------------------------------------------------------------------------------------------------------------------------------------------------------------------------------------------------------------------------------------------------------------------------------------------------------------------------------------------------------------------------------------------------------------------------------------------------------------------------------------------------------------------------------------------------------------------------------------------------------------------------------------------------------------------------------------------------------------------------------------------------------------------------------------------------------------------------------------------------------------------------------------------------------|------------------------------------------------------------------------|-----------------------------------------------------------------------------------------------------------------------------------------------------------------------------------------------------------------|---|
| Welcome Welcome Star Smile Rainbow   Og Set                                                                                                                                                                                                                                                                                                                                                                                                                                                                                                                                                                                                                                                                                                                                                                                                                                                                                                                                                                                                                                                                                                                                                                                                                                                                                                                                                                                                                                                                                                                                                                                                                                                                                                                                                                                                                                                                                                                                                                                                                                                                                    | Choice of graphic for the welcome scene:  Star Smile Rainbow Customize | Press the OK to set your desired graphic for your welcome scene.                                                                                                                                                |   |
| TV-Out TV out  NTSC PAL  Q Set                                                                                                                                                                                                                                                                                                                                                                                                                                                                                                                                                                                                                                                                                                                                                                                                                                                                                                                                                                                                                                                                                                                                                                                                                                                                                                                                                                                                                                                                                                                                                                                                                                                                                                                                                                                                                                                                                                                                                                                                                                                                                                 | Users can select from:<br>NTSC<br>PAL                                  | Depending on where your location, different region requires different system for TV-out function. Connect Video cable for TV out. Press the Up or Down button to select. Press OK to confirm.                   | E |
| PC Mode Pc Mode Pc Cames MoSC  Set PC Cames PC C | Users can select from: PC Camera MDSC                                  | Press the Up or Down button to select. Press OK to confirm.                                                                                                                                                     |   |
| Restoring Restoring Restore factory settings?                                                                                                                                                                                                                                                                                                                                                                                                                                                                                                                                                                                                                                                                                                                                                                                                                                                                                                                                                                                                                                                                                                                                                                                                                                                                                                                                                                                                                                                                                                                                                                                                                                                                                                                                                                                                                                                                                                                                                                                                                                                                                  | Reset back to default.                                                 | To revert the setting back to the default setting. Press the OK if you want to, if not, press the "right‰ or "left‰autton to continue next setting. When restoring is completed, "done" will appear on the LCD. |   |