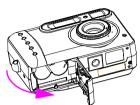

### Loading the batteries and SD Memory Card

This camera uses 2 AA alkaline or NiMH batteries. The batteries and SD card share the same compartment and door.

- Slide the battery/SD Memory Card cover in the direction of the arrow, then lift to open.
- 2. Load the included batteries into the battery compartment.
- 3. Insert the SD Memory card into the slot.
- 4. Close the battery/SD Memory Card cover.