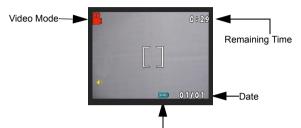

#### Video Mode

Video Mode allows you to use the camera as a movie recorder, and set the selftimer for recording purpose. The length is based on the capacity of your SD card and internal memory. Users can still achieve optical zoom function before actual recording is being made. Strikethrough or digital zoom will not be allowed under recording.

**Battery Status** 

- \* The icons can be removed from the display by pressing the menu button once.
- 1. Turn the Mode Dial to the Video Mode
- To start recording a movie, press the shutter button. The camera will start checking whether the memory is sufficient to record a movie. If the memory is full, a warning sign will display on the LCD, and will automatically exit the movie recording state.
- 3. If there are no warning messages with memory problems, the camera will start recording itself. To stop recording, press the shutter button again.

To set the self timer under the video mode, press the right button once to activate the self timer. You will have ten seconds to get ready. The countdown will be displayed on the LCD and followed by a beep sound.