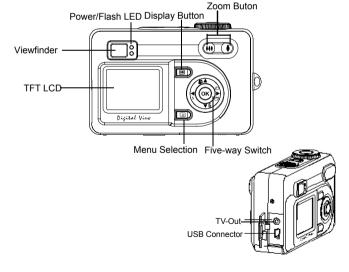

### **Identifying components**

### Playback Mode

This mode will allow you to replay/view your images or video. It can also protect your desired images, set DPOF, slide show and voice memo.

- \* The icon information can be removed by pressing the menu button once
- \*\* Thumbnail can be viewed after the display button twice.
- \*\*\* To turn off the LCD, press the display button three times.

#### Displaying Thumbnails

- Turn the Mode Dial to Playback Mode.
- 2. Press the display button two times to thumbnails in sets of nine.
- 3. Use the Five-Way Switch to change the image selection.
- 4. Press OK button to magnify images to standard size.
- 5. Press the left or right button to view other images.

## Connecting with the DSC

Before you proceed, please determine your corresponding TV-Out mode. This camera will assist you in achieving full camera functions through the TV-out connection. Users can operate each function through the TV monitor instead of the LCD display.

- 1. Connect with DSC
- 2. Connect the other end of the video cable into the TVfs video-in jack.
- Turn the camera ON, you should then be able to operate the camera with TV
- 4. screen. (The LCD will turn off while connected to TV-out)