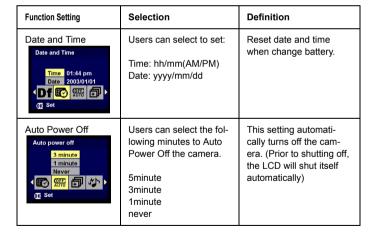

### **DSC Setup Mode**

Under this mode, you will be able to set your desired settings. There are a total of ten different settings.

- 1. Turn the mode dial to enter the DSC Setup Mode.
- Select the type of setup you want to perform by pushing the left or right button. Press the UP or Down arrow to select the function setting.

|                                                                                                                                                                                                                                                                                                                                                                                                                                                                                                                                                                                                                                                                                                                                                                                                                                                                                                                                                                                                                                                                                                                                                                                                                                                                                                                                                                                                                                                                                                                                                                                                                                                                                                                                                                                                                                                                                                                                                                                                                                                                                                                                |                                                                        |                                                                                                                                                                                                                 | J |
|--------------------------------------------------------------------------------------------------------------------------------------------------------------------------------------------------------------------------------------------------------------------------------------------------------------------------------------------------------------------------------------------------------------------------------------------------------------------------------------------------------------------------------------------------------------------------------------------------------------------------------------------------------------------------------------------------------------------------------------------------------------------------------------------------------------------------------------------------------------------------------------------------------------------------------------------------------------------------------------------------------------------------------------------------------------------------------------------------------------------------------------------------------------------------------------------------------------------------------------------------------------------------------------------------------------------------------------------------------------------------------------------------------------------------------------------------------------------------------------------------------------------------------------------------------------------------------------------------------------------------------------------------------------------------------------------------------------------------------------------------------------------------------------------------------------------------------------------------------------------------------------------------------------------------------------------------------------------------------------------------------------------------------------------------------------------------------------------------------------------------------|------------------------------------------------------------------------|-----------------------------------------------------------------------------------------------------------------------------------------------------------------------------------------------------------------|---|
| Welcome Welcome Star Smile Rainbow   Og Set                                                                                                                                                                                                                                                                                                                                                                                                                                                                                                                                                                                                                                                                                                                                                                                                                                                                                                                                                                                                                                                                                                                                                                                                                                                                                                                                                                                                                                                                                                                                                                                                                                                                                                                                                                                                                                                                                                                                                                                                                                                                                    | Choice of graphic for the welcome scene:  Star Smile Rainbow Customize | Press the OK to set your desired graphic for your welcome scene.                                                                                                                                                |   |
| TV-Out TV out  NTSC PAL  Q Set                                                                                                                                                                                                                                                                                                                                                                                                                                                                                                                                                                                                                                                                                                                                                                                                                                                                                                                                                                                                                                                                                                                                                                                                                                                                                                                                                                                                                                                                                                                                                                                                                                                                                                                                                                                                                                                                                                                                                                                                                                                                                                 | Users can select from:<br>NTSC<br>PAL                                  | Depending on where your location, different region requires different system for TV-out function. Connect Video cable for TV out. Press the Up or Down button to select. Press OK to confirm.                   | E |
| PC Mode Pc Mode Pc Cames MoSC  Set PC Cames PC C | Users can select from: PC Camera MDSC                                  | Press the Up or Down button to select. Press OK to confirm.                                                                                                                                                     |   |
| Restoring Restoring Restore factory settings?                                                                                                                                                                                                                                                                                                                                                                                                                                                                                                                                                                                                                                                                                                                                                                                                                                                                                                                                                                                                                                                                                                                                                                                                                                                                                                                                                                                                                                                                                                                                                                                                                                                                                                                                                                                                                                                                                                                                                                                                                                                                                  | Reset back to default.                                                 | To revert the setting back to the default setting. Press the OK if you want to, if not, press the "right‰ or "left‰autton to continue next setting. When restoring is completed, "done" will appear on the LCD. |   |