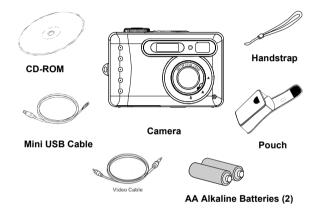

### Unpacking the camera

- Clear all items from the box. (It is highly recommended that the box and wrappings are kept for future usage)
- 2. Double check for the following items:

| Flash                | Flash Off/<br>Auto Red Eye Reduction/ Flash Force On                                                                    |
|----------------------|-------------------------------------------------------------------------------------------------------------------------|
| LCD monitor          | 1.5" TFT LCD                                                                                                            |
| Camera Interface     | Mini USB                                                                                                                |
| Multiple language UI | E/F/G/I/S/J/TC/SC/K/P                                                                                                   |
| Compatible Battery   | 2xAA Alkaline or NiMH battery                                                                                           |
| Battery Level        | High/ Middle/ Low/ Empty                                                                                                |
| AC Adapter           | 3.3V 2A                                                                                                                 |
| Dimension (WxHxD)    | 96 X 62 X 39 mm                                                                                                         |
| Weight               | 138(g) without batteries                                                                                                |
| System requirements  |                                                                                                                         |
| Windows              | Win98,WinME,Win2000,WinXP                                                                                               |
| Macintosh            | Mac 9.1 and above                                                                                                       |
| Packing content      | 2xAA Alkaline battery mini USB cable Application CD Wrist Strap with Stylus Camera Pouch Instruction Manual Video cable |