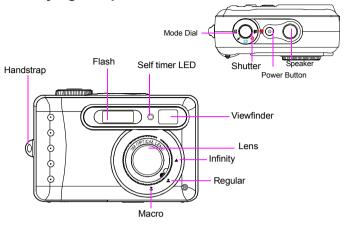

### **Identifying components**

#### **Macro Function**

Macro function is best used for taking up-close images with ranges from 45 to 80cm

- 1.Slide the rim of the lens to the direction of the macro icon.
- 2.Proceed as you would when taking a regular picture. (Please refer back to SHOOTING IMAGES, page 3)

#### **Zooming In/Out**

This camera has 4 x digital zoom. The zoom bar located on the left side of the LCD display, informs users of the zoom status while the zoom in or out button is pressed.

1.Once you have aligned your subject in the LCD display, press the zoom in or out button to select your preferred distance.

### FLASH Setting

1.To set the Flash, press the Five-Way Switch to the Left to select the desired Flash setting. You will have the three types of Flash settings: Flash Off, Auto Red-eye reduction, and Flash Force On. Once you\( \hat{\text{\text{P}}} \) est your Flash setting, proceed with your picture taking.

#### Self Timer

To set the self timer under the capture mode, please press Five-Way Switch to the Right button once to activate the self timer. You will have ten seconds to get ready for your pose. The countdown number will be displayed on the LCD as well followed by a beep sound.