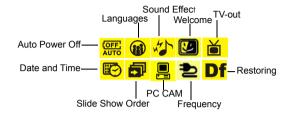

#### **DSC Setup Mode**

- 1. Date and Time
- 2. Auto Power Off
- 3. Slide Show Order
- 4. Sound Effect5. Frequency
- 6. Language
- 7. Welcome
- 8 TV out
- 9. PC Mode
- 10. Restoring

Page 20

### **DSC Setup Mode**

Under this mode, you will be able to set your desired settings. There are a total of ten different settings.

- 1. Turn the mode dial to enter the DSC Setup Mode.
- Select the type of setup you want to perform by pushing the left or right button. Press the UP or Down arrow to select the function setting.

|                                                                                                                                                                                                                                                                                                                                                                                                                                                                                                                                                                                                                                                                                                                                                                                                                                                                                                                                                                                                                                                                                                                                                                                                                                                                                                                                                                                                                                                                                                                                                                                                                                                                                                                                                                                                                                                                                                                                                                                                                                                                                                                                |                                                                        |                                                                                                                                                                                                                 | J |
|--------------------------------------------------------------------------------------------------------------------------------------------------------------------------------------------------------------------------------------------------------------------------------------------------------------------------------------------------------------------------------------------------------------------------------------------------------------------------------------------------------------------------------------------------------------------------------------------------------------------------------------------------------------------------------------------------------------------------------------------------------------------------------------------------------------------------------------------------------------------------------------------------------------------------------------------------------------------------------------------------------------------------------------------------------------------------------------------------------------------------------------------------------------------------------------------------------------------------------------------------------------------------------------------------------------------------------------------------------------------------------------------------------------------------------------------------------------------------------------------------------------------------------------------------------------------------------------------------------------------------------------------------------------------------------------------------------------------------------------------------------------------------------------------------------------------------------------------------------------------------------------------------------------------------------------------------------------------------------------------------------------------------------------------------------------------------------------------------------------------------------|------------------------------------------------------------------------|-----------------------------------------------------------------------------------------------------------------------------------------------------------------------------------------------------------------|---|
| Welcome Welcome Star Smile Rainbow   Og Set                                                                                                                                                                                                                                                                                                                                                                                                                                                                                                                                                                                                                                                                                                                                                                                                                                                                                                                                                                                                                                                                                                                                                                                                                                                                                                                                                                                                                                                                                                                                                                                                                                                                                                                                                                                                                                                                                                                                                                                                                                                                                    | Choice of graphic for the welcome scene:  Star Smile Rainbow Customize | Press the OK to set your desired graphic for your welcome scene.                                                                                                                                                |   |
| TV-Out TV out  NTSC PAL  Q Set                                                                                                                                                                                                                                                                                                                                                                                                                                                                                                                                                                                                                                                                                                                                                                                                                                                                                                                                                                                                                                                                                                                                                                                                                                                                                                                                                                                                                                                                                                                                                                                                                                                                                                                                                                                                                                                                                                                                                                                                                                                                                                 | Users can select from:<br>NTSC<br>PAL                                  | Depending on where your location, different region requires different system for TV-out function. Connect Video cable for TV out. Press the Up or Down button to select. Press OK to confirm.                   | E |
| PC Mode Pc Mode Pc Cames MoSC  Set PC Cames PC C | Users can select from: PC Camera MDSC                                  | Press the Up or Down button to select. Press OK to confirm.                                                                                                                                                     |   |
| Restoring Restoring Restore factory settings?                                                                                                                                                                                                                                                                                                                                                                                                                                                                                                                                                                                                                                                                                                                                                                                                                                                                                                                                                                                                                                                                                                                                                                                                                                                                                                                                                                                                                                                                                                                                                                                                                                                                                                                                                                                                                                                                                                                                                                                                                                                                                  | Reset back to default.                                                 | To revert the setting back to the default setting. Press the OK if you want to, if not, press the "right‰ or "left‰autton to continue next setting. When restoring is completed, "done" will appear on the LCD. |   |