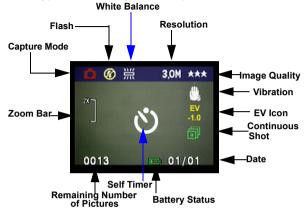

### **Capture Mode**

Capture mode will allow you to shoot single, continuous images, set your flash and self-timer. Depending on the environment and setting, the camera\hat{\mathbf{s}} settings will work accordingly. To exit the setting menu, simply press the menu button.

\* The icons can be removed from the display by pressing the display button once.

### FLASH Setting

1.To set the Flash, press the Five-Way Switch to the Left to select the desired Flash setting. You will have the three types of Flash settings: Flash Off, Auto Red-eye reduction, and Flash Force On. Once you\( \hat{\text{\text{P}}} \) est your Flash setting, proceed with your picture taking.

#### Self Timer

To set the self timer under the capture mode, please press Five-Way Switch to the Right button once to activate the self timer. You will have ten seconds to get ready for your pose. The countdown number will be displayed on the LCD as well followed by a beep sound.

### Shooting Continuously Setting

Pictures can be shoot in successive orders.

- Keep pressing the right button twice until Shooting Continuously icon appears on the LCD Display.
- Keep pressing the shutter button to activate Shooting Continuously. Then release the shutter after the three sequences have been taken.